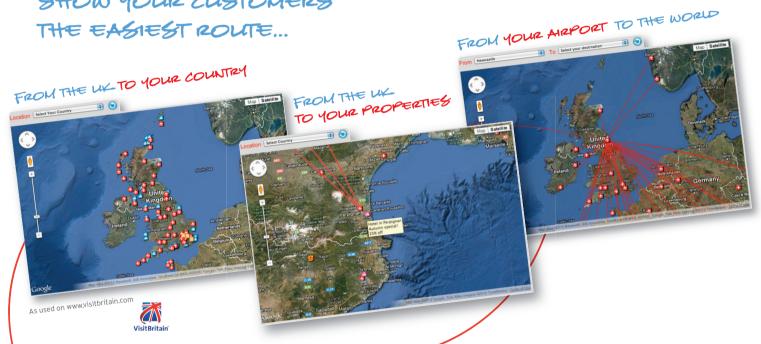

Travref provides comprehensive travel information for the UK and Ireland.

SHOW YOUR CUSTOMERS THE EASIEST ROUTE ...

# Your Country

Show every scheduled air, sea and international rail route to your country from the UK and Ireland using a customised interactive Google map

We update the map and destination list so you don't have to

## Your Holidays and Properties

Your locations are pinned to an interactive Google map using your logo

The nearest airports, ports and international train stations are displayed

Clicking them instantly displays all their scheduled routes to the UK and Ireland

# Your Airport

Show every scheduled route from your airport using a customised interactive Google map

Charter destinations can be included

Additional information for each route can be shown in a neat pop-up message if required