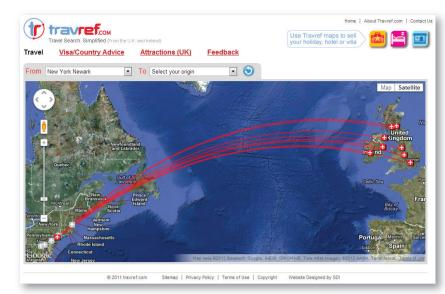

Travel search. Simplified.

Introducing Travref.com. A new white-labelled interactive map tool, designed to neatly fit onto your website, showing your clients in as little as one click how easy it is to reach you.

Travref provides comprehensive travel information for the UK and Ireland.

SHOW YOUR CUSTOMERS THE EASIEST ROUTE ...